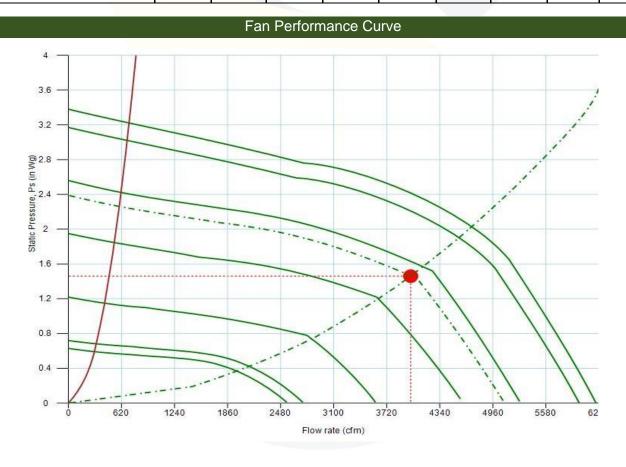

### **FAN Technical Data**

| Model Name                    | ISQ-500-2.2-B |
|-------------------------------|---------------|
| Air Volume (cfm)              | 4000          |
| Static/Total Pressure (in Wg) | 1.46/1.51     |
| Dynamic Pressure (in Wg)      | 0.05          |
| Outlet Velocity (m/s)         | 9.61          |
| Static/Total Efficiency       | 42/43         |
| Fan Speed (rpm)               | 1320          |
| Fan Absorbed Power (kW)       | 1.65          |