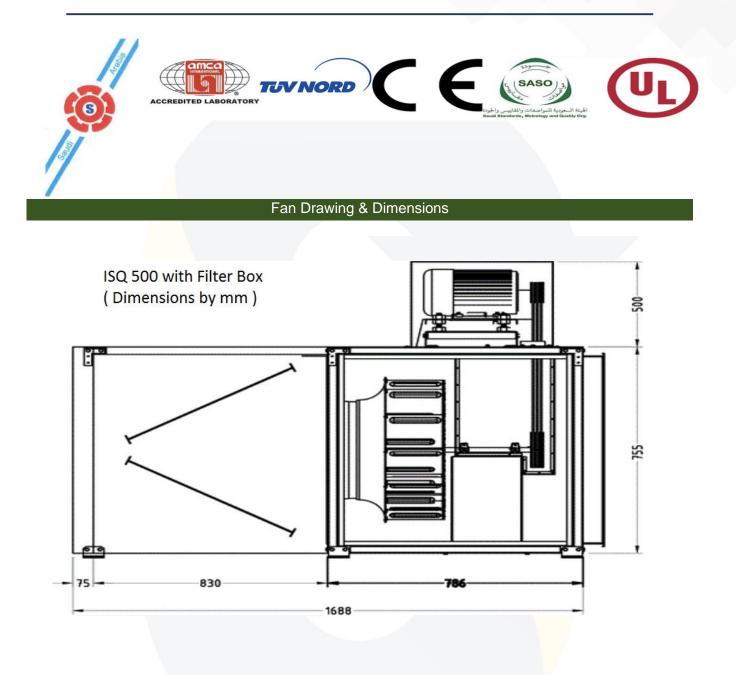

## رقم السجل التجاري : 1010820008

الرياض - الملز - طريق عمر بن عبد العزيز 🔘

2.2 Filter Box 1 Inch Motor Power (kW) Motor Speed (rpm) 1725 380V/3/60Hz Power Supply Sound Data Hz 63 125 250 500 1000 2000 4000 8000 Total LwA (dBA) 55 67 74 77 80 80 73 64 85