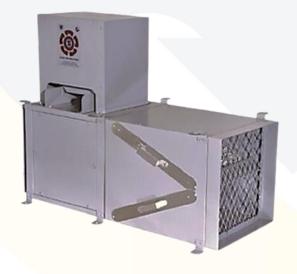

## SQUARE INLINE FAN, BELT DRIVEN

#### **Brief Description**

Fan housing is made of galvanized sheet steel with G90. Formed as a square duct, for direct installation into air ducts. The single inlet, backward curved high efficiency impeller made from sea-waterproof aluminum, mounted onto the drive shaft, equipped with airflow optimized inlet cone from aluminum sheet. The wheel is statically and dynamically balanced according to G2.5as per ISO Standard No. 1940. Pre-wired totally enclosed motor class F, IP55 and 50°C ambient. Shaft turned, ground, polished and rust protected, pre-lubricated ball bearings with cast-iron casing are designed for basic rating life (L10) of at least 40,000 hours.