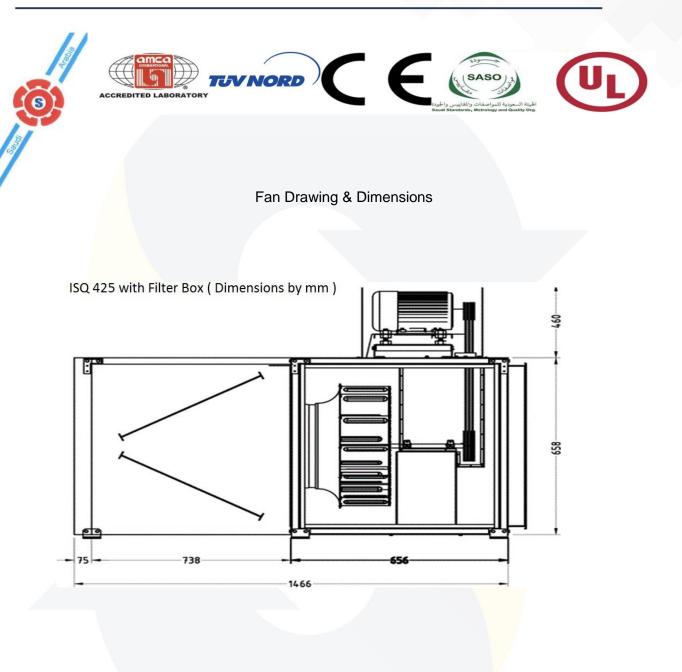

| FAN TECHNICAI Dala            |                                                                                                                                                                    |  |  |  |  |  |  |  |
|-------------------------------|--------------------------------------------------------------------------------------------------------------------------------------------------------------------|--|--|--|--|--|--|--|
| Model Name                    | ISQ-425-2.2-B                                                                                                                                                      |  |  |  |  |  |  |  |
| Air Volume (cfm)              | 3200                                                                                                                                                               |  |  |  |  |  |  |  |
| Static/Total Pressure (in Wg) | 1.47/1.52                                                                                                                                                          |  |  |  |  |  |  |  |
| Dynamic Pressure (in Wg)      | 0.05                                                                                                                                                               |  |  |  |  |  |  |  |
| Dutlet Velocity (m/s)         | 10.65                                                                                                                                                              |  |  |  |  |  |  |  |
| Static/Total Efficiency       | 36/37                                                                                                                                                              |  |  |  |  |  |  |  |
| Fan Speed (rpm)               | 1667                                                                                                                                                               |  |  |  |  |  |  |  |
| Fan Absorbed Power (kW)       | 1.54                                                                                                                                                               |  |  |  |  |  |  |  |
|                               | Model Name<br>Air Volume (cfm)<br>Static/Total Pressure (in Wg)<br>Dynamic Pressure (in Wg)<br>Dutlet Velocity (m/s)<br>Static/Total Efficiency<br>Fan Speed (rpm) |  |  |  |  |  |  |  |