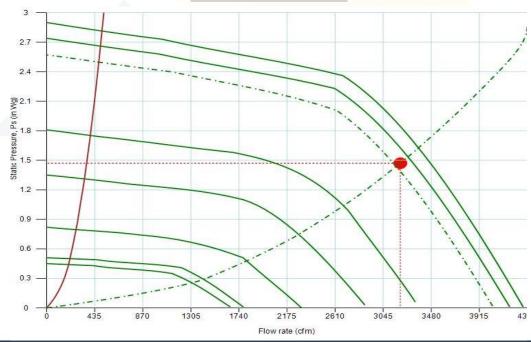

| FAN TECHNICAI Dala            |                                                                                                                                                                    |  |  |  |  |  |  |  |
|-------------------------------|--------------------------------------------------------------------------------------------------------------------------------------------------------------------|--|--|--|--|--|--|--|
| Model Name                    | ISQ-425-2.2-B                                                                                                                                                      |  |  |  |  |  |  |  |
| Air Volume (cfm)              | 3200                                                                                                                                                               |  |  |  |  |  |  |  |
| Static/Total Pressure (in Wg) | 1.47/1.52                                                                                                                                                          |  |  |  |  |  |  |  |
| Dynamic Pressure (in Wg)      | 0.05                                                                                                                                                               |  |  |  |  |  |  |  |
| Dutlet Velocity (m/s)         | 10.65                                                                                                                                                              |  |  |  |  |  |  |  |
| Static/Total Efficiency       | 36/37                                                                                                                                                              |  |  |  |  |  |  |  |
| Fan Speed (rpm)               | 1667                                                                                                                                                               |  |  |  |  |  |  |  |
| Fan Absorbed Power (kW)       | 1.54                                                                                                                                                               |  |  |  |  |  |  |  |
|                               | Model Name<br>Air Volume (cfm)<br>Static/Total Pressure (in Wg)<br>Dynamic Pressure (in Wg)<br>Dutlet Velocity (m/s)<br>Static/Total Efficiency<br>Fan Speed (rpm) |  |  |  |  |  |  |  |

Fan Performance Curve

Ø www.supplyworldco.com

 $\boxtimes$ info@supplyworldco.com

C

+960538069105

رقم السجل التجاري : 1010820008

الرياض - الملز - طريق عمر بن عبد العزيز 🔘