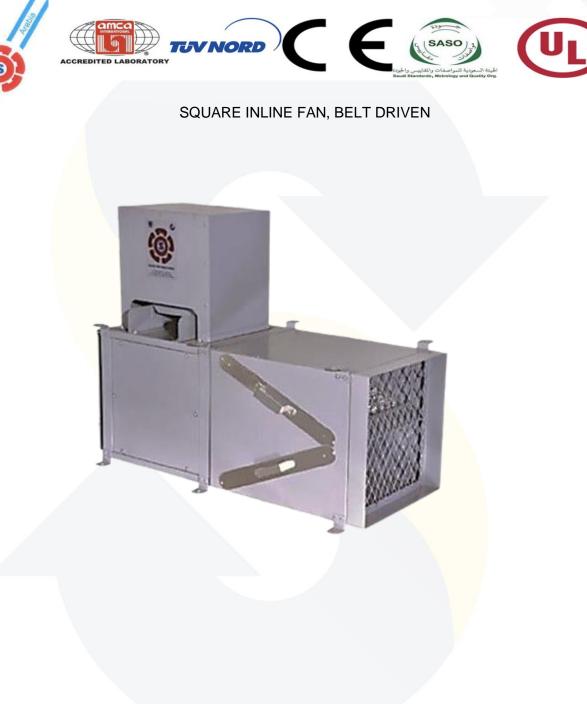

## **Brief Description**

## EAN Technical De

Fan housing is made of galvanized sheet steel with G90. Formed as a square duct, for direct installation into air ducts. The single inlet, backward curved high efficiency impeller made from seawaterproof aluminum, mounted onto the drive shaft, equipped with airflow optimized inlet cone from aluminum sheet. The wheel is statically and dynamically balanced according to G2.5as per ISO Standard No. 1940. Pre-wired totally enclosed motor class F, IP55 and 50°C ambient. Shaft turned, ground, polished and rust protected, pre-lubricated ball bearings with castiron casing are designed for basic rating life (L10) of at least 40,000 hours.