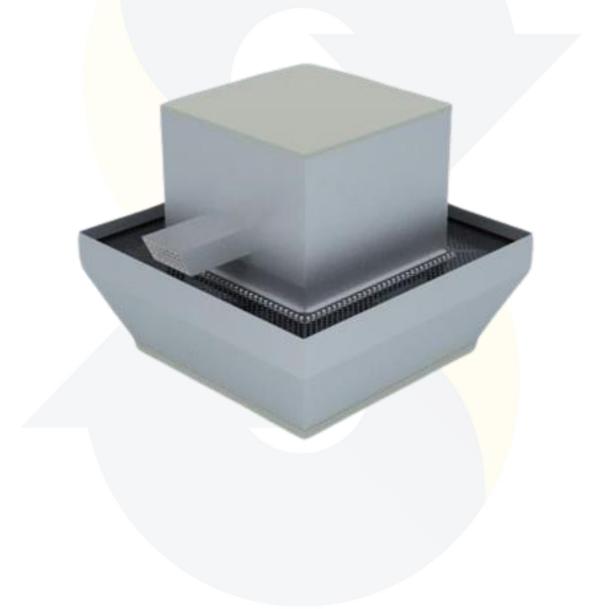

## ROOF EXHAUST FAN, UP BLAST, BELT DRIVEN

www.supplyworldco.com

info@supplyworldco.com

+960538069105

رقم السجل التجاري : 1010820008

الرياض - الملز - طريق عمر بن عبد العزيز 🔘

ACCREDITED LABORATORY

عالــــم التـــوريد للصيــانة و التشغيـــل Aalm Altwryd Litshghyl Walsyant com

SASO

**Brief Description FAN Technical Data** Model Name DVW-560-1.5-B Air Volume (cfm) 4000 Base frame with bolts for tightening of inlet accessories and Static/Total Pressure (in Wg) 1.4/1.43 rectangula<mark>r inlet cone</mark> made fromgalvanized steel. Rain hood up to size 500 made from seawater resistant aluminium. Motor Dynamic Pressure (in Wg) 0.03 supporting plate with integrated protection guard made from Outlet Velocity (m/s) 7.66 plastic coa 57/58 Static/Total Efficiency Fan Speed (rpm) 1064 **Motor Technical Data** 