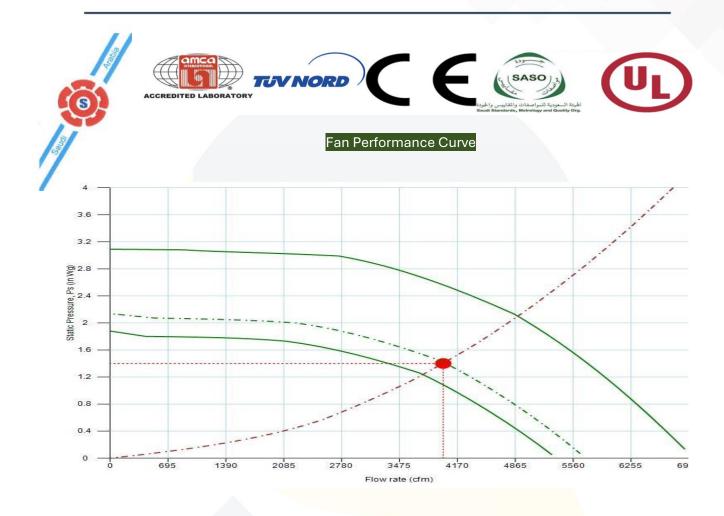

SASO

**Brief Description FAN Technical Data** Model Name DVW-560-1.5-B Air Volume (cfm) 4000 Base frame with bolts for tightening of inlet accessories and Static/Total Pressure (in Wg) 1.4/1.43 rectangula<mark>r inlet cone</mark> made fromgalvanized steel. Rain hood up to size 500 made from seawater resistant aluminium. Motor Dynamic Pressure (in Wg) 0.03 supporting plate with integrated protection guard made from Outlet Velocity (m/s) 7.66 plastic coa 57/58 Static/Total Efficiency Fan Speed (rpm) 1064 **Motor Technical Data** 