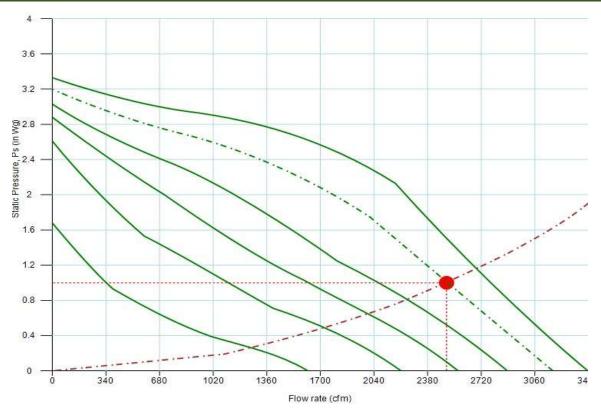

## Fan Performance Curve

اتصل بنا: 0538069105 اتصل بنا: 0112102024 راسلنا: info@supplyworldco.com المملكة العربية السعودية – الرياض- الملز- طريق عمر ابن عبدالعزيز

## • DH/W : ROOF EXHAUST FAN, DOWN BLAST, DIRECT DRIVE

| Brief Description                                                                                                                                                                                                                                                                                                                                                                                                                                                                                                                                                                                                                                                                                                  |    |     |     |     |      | FAN Technical Data            |      |      |             |
|--------------------------------------------------------------------------------------------------------------------------------------------------------------------------------------------------------------------------------------------------------------------------------------------------------------------------------------------------------------------------------------------------------------------------------------------------------------------------------------------------------------------------------------------------------------------------------------------------------------------------------------------------------------------------------------------------------------------|----|-----|-----|-----|------|-------------------------------|------|------|-------------|
| Base frame with bolts for tightening of inlet accessories and rectangular inlet cone made from galvanized steel; from size 560 -710 additionally plastic coated. Rain hood up to size 500 made from seawater resistant aluminium, from size 560 from galvanized steel. Motor supporting plate with integrated protection guard made from plastic coated round bar steel. Fans are equipped with backward curved high efficiency plastic impellers, mounted onto the rotor of a speed controllable external rotor motor. Balanced on two levels according to quality level G 2.5DIN/ISO1940. Motor closed protection class F with protection against humidity and thermal contacts wired in windings from size 355. |    |     |     |     |      | Model Name                    |      |      | DH-450-4E   |
|                                                                                                                                                                                                                                                                                                                                                                                                                                                                                                                                                                                                                                                                                                                    |    |     |     |     |      | Air Volume (cfm)              |      |      | 2500        |
|                                                                                                                                                                                                                                                                                                                                                                                                                                                                                                                                                                                                                                                                                                                    |    |     |     |     |      | Static/Total Pressure (in Wg) |      |      | 1/1.05      |
|                                                                                                                                                                                                                                                                                                                                                                                                                                                                                                                                                                                                                                                                                                                    |    |     |     |     |      | Dynamic Pressure (in Wg)      |      |      | 0.05        |
|                                                                                                                                                                                                                                                                                                                                                                                                                                                                                                                                                                                                                                                                                                                    |    |     |     |     |      | Outlet Velocity (m/s)         |      |      | 7.42        |
|                                                                                                                                                                                                                                                                                                                                                                                                                                                                                                                                                                                                                                                                                                                    |    |     |     |     |      | Static/Total Efficiency       |      |      | 28/29       |
|                                                                                                                                                                                                                                                                                                                                                                                                                                                                                                                                                                                                                                                                                                                    |    |     |     |     |      | Fan Speed (rpm)               |      |      | 1589        |
|                                                                                                                                                                                                                                                                                                                                                                                                                                                                                                                                                                                                                                                                                                                    |    |     |     |     |      | Fan Absorbed Power (kW)       |      |      | 1.06        |
|                                                                                                                                                                                                                                                                                                                                                                                                                                                                                                                                                                                                                                                                                                                    |    |     |     |     |      | Voltage (V)                   |      |      | 200         |
| Accessories                                                                                                                                                                                                                                                                                                                                                                                                                                                                                                                                                                                                                                                                                                        |    |     |     |     |      | Motor Technical Data          |      |      |             |
|                                                                                                                                                                                                                                                                                                                                                                                                                                                                                                                                                                                                                                                                                                                    |    |     |     |     |      | Pmax (kW)                     |      |      | 1.5         |
|                                                                                                                                                                                                                                                                                                                                                                                                                                                                                                                                                                                                                                                                                                                    |    |     |     |     |      | Imax (A)                      |      |      | 5.8         |
|                                                                                                                                                                                                                                                                                                                                                                                                                                                                                                                                                                                                                                                                                                                    |    |     |     |     |      | IP                            |      |      | 54          |
|                                                                                                                                                                                                                                                                                                                                                                                                                                                                                                                                                                                                                                                                                                                    |    |     |     |     |      | Class                         |      |      | =           |
|                                                                                                                                                                                                                                                                                                                                                                                                                                                                                                                                                                                                                                                                                                                    |    |     |     |     |      | Roof Opening (mm)             |      |      | 143X443     |
|                                                                                                                                                                                                                                                                                                                                                                                                                                                                                                                                                                                                                                                                                                                    |    |     |     |     |      | Actual Power (kW)             |      |      | 1.06        |
|                                                                                                                                                                                                                                                                                                                                                                                                                                                                                                                                                                                                                                                                                                                    |    |     |     |     |      | Motor Speed (rpm)             |      |      | 1589        |
|                                                                                                                                                                                                                                                                                                                                                                                                                                                                                                                                                                                                                                                                                                                    |    |     |     |     |      | Power Supply                  |      |      | 230V/1/60Hz |
| Sound Data                                                                                                                                                                                                                                                                                                                                                                                                                                                                                                                                                                                                                                                                                                         |    |     |     |     |      |                               |      |      |             |
| Hz                                                                                                                                                                                                                                                                                                                                                                                                                                                                                                                                                                                                                                                                                                                 | 63 | 125 | 250 | 500 | 1000 | 2000                          | 4000 | 8000 | ) Total     |
| LwA (dBA)                                                                                                                                                                                                                                                                                                                                                                                                                                                                                                                                                                                                                                                                                                          | 49 | 68  | 74  | 75  | 76   | 74                            | 68   | 62   | 81          |
| -By theoritical Calculation                                                                                                                                                                                                                                                                                                                                                                                                                                                                                                                                                                                                                                                                                        |    |     |     |     |      |                               |      |      |             |